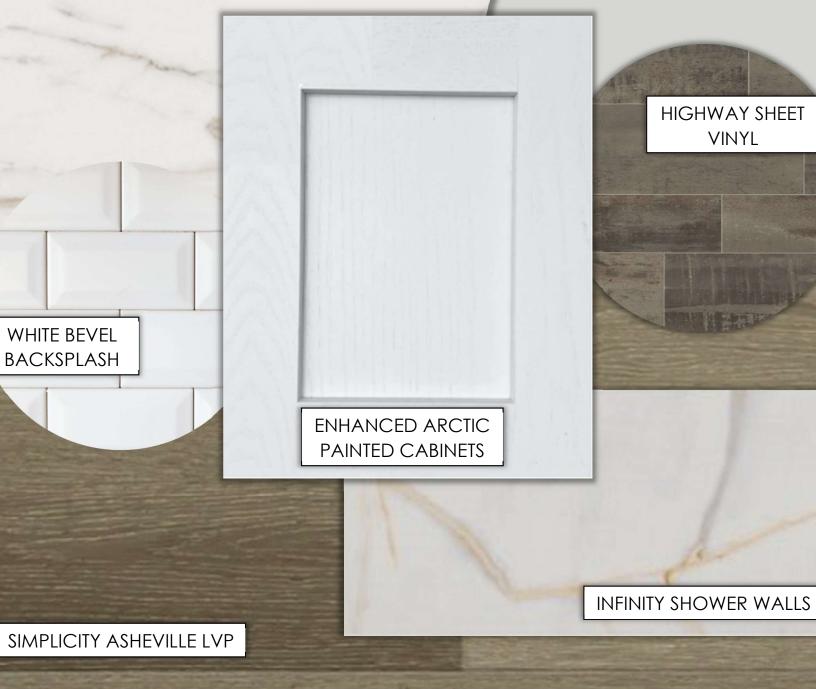

# ARCTIC WHITE INFINITY

HIGHWAY SHEET VINYL

#### CALACATTA LINCOLN COUNTERTOPS

# ARCTIC GRAY INFINITY

GRAY BEVEL BACKSPLASH

> ENHANCED ARCTIC PAINTED CABINETS

SIMPLICITY ASHEVILLE LVP

INFINITY SHOWER WALLS