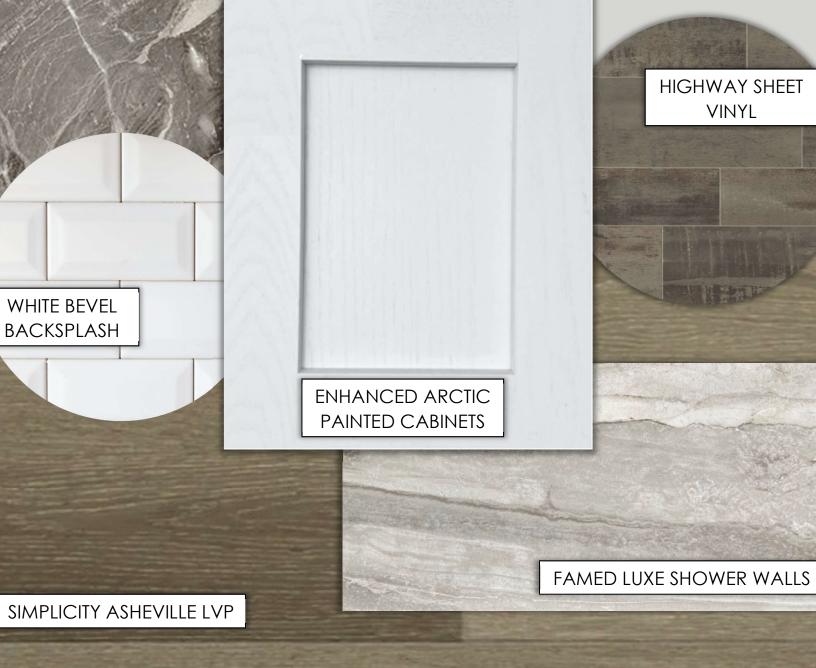

### ARCTIC WHITE LUXE

HIGHWAY SHEET VINYL

### ARCTIC GRAY LUXE

GRAY BEVEL BACKSPLASH

> ENHANCED ARCTIC PAINTED CABINETS

SIMPLICITY ASHEVILLE LVP

FAMED LUXE SHOWER WALLS